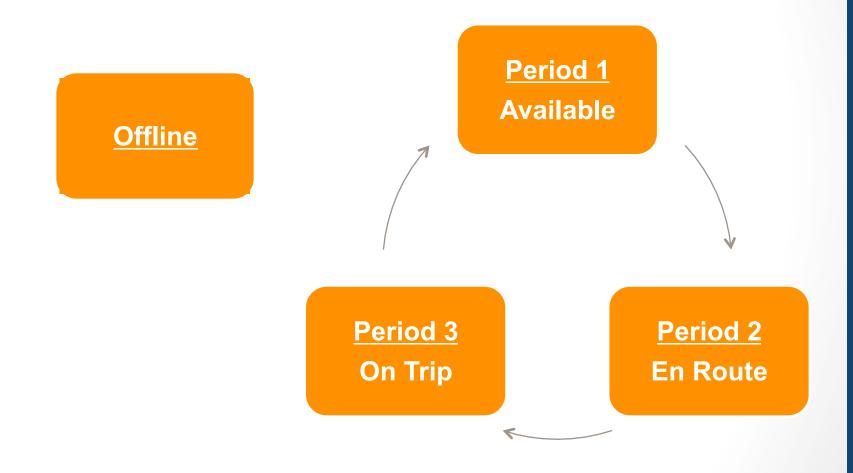

## Rideshare "Periods"

TNC Insurance <u>VARIES</u> by "Period" in which MVA occurs

### **OFFLINE**

Rideshare App is OFF and remains OFF

Driver is not in course of employment

Driver is not distracted by any Rideshare-related activities

PAP coverage will usually afford coverage for 3<sup>rd</sup> party claims/1<sup>st</sup> party claims

# Period 1 — AVAILABLE AKA "The Gray/Gap Area"

Rideshare App is ON

Driving and waiting for Rider request

Driver has not been notified of an actual request

PAP? TNC Policy? Both?

### Period 2 – EN ROUTE

Driver has accepted the request

Driver is on way to pick up Rider

No Rider in vehicle yet

TNC Policy coverage should be afforded – BUT most TNC Policies require PAP's refusal first

### Period 3 – ON TRIP

Rideshare App is ON

Driver has accepted the Rider request

Driver has picked up Rider and is transporting

- OR -

Driver is in the process of letting off Rider

TNC Policy should be primary