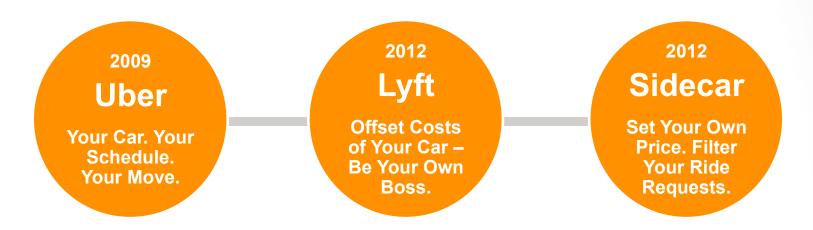

### **How Did Rideshare Start?**

"UberBlack"

- Full-sized cars
- Taxi Medallions
  - Comm. Ins.

"UberX", Lyft, & Sidecar

- Any driver
- Any vehicle
- No regulation
- PAP Policies

Up to 50,000 new Drivers sign up each month!