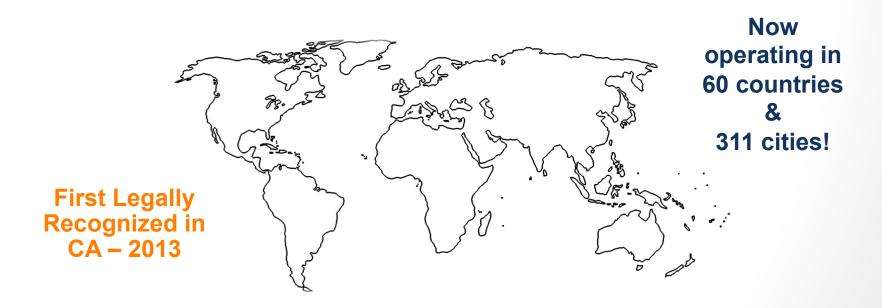

## Are There US Solutions?

Legislation has recently passed in many states. Otherwise, ordinances vary from city to city.

## Are There US Solutions?

Florida is an excellent example of the chaos.

Hillsborough Co. -

No more citations; pending regulation.

**Broward Co.** – Ordinances considered "over-restrictive" by Uber; Uber withdrew. New ordinances pending.

**Miami-Dade Co.** - 2,340 tickets issued in Miami-Dade County in past year – yet new Uber FL headquarters.

**Palm Beach Co.** – Ordinances considered "over-restrictive" by Uber – new ordinances pending.

## What Is Going on Internationally?

BAN IN EFFECT Bandung, Indonesia France (RIOTS) **Netherlands** San Paulo & Rio de Janeiro Italy Cape Town

Queensland & WA (STRIKES) Thailand

S. Korea

**BAN LIFTED** India **IN COURT** PARTIAL BAN Spain Brussels (UberPOP) Japan (UberPOP)