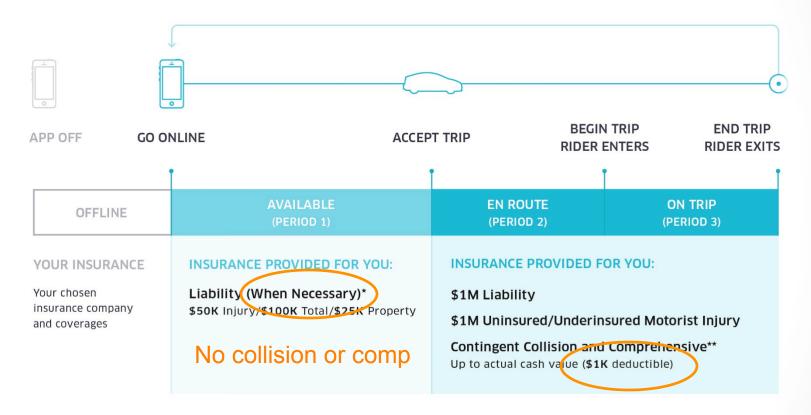

## How TNC Insurance Works

<sup>\*</sup> We maintain automobile liability insurance on your behalf if you do not maintain applicable insurance of at least this amount.

Note: Additional coverage will be provided where required by state and local laws. At least this much coverage is provided in all US states for drivers while operating personal vehicles under the transportation network company model.

<sup>\*\*</sup> Pays for damage to your vehicle if you maintain auto insurance that includes collision coverage for that vehicle.

### **OFFLINE**

Rideshare App is OFF and remains OFF

Driver is not in course of employment

Driver is not distracted by any Rideshare-related activities

PAP coverage will usually afford coverage for 3<sup>rd</sup> party claims/1<sup>st</sup> party claims

# Period 1 — AVAILABLE AKA "The Gray/Gap Area"

Rideshare App is ON

Driving and waiting for Rider request

Driver has not been notified of an actual request

PAP? TNC Policy? Both?

### Period 2 – EN ROUTE

Driver has accepted the request

Driver is on way to pick up Rider

No Rider in vehicle yet

TNC Policy coverage should be afforded – BUT most TNC Policies require PAP's refusal first

### Period 3 – ON TRIP

Rideshare App is ON

Driver has accepted the Rider request

Driver has picked up Rider and is transporting

- OR -

Driver is in the process of letting off Rider

TNC Policy should be primary